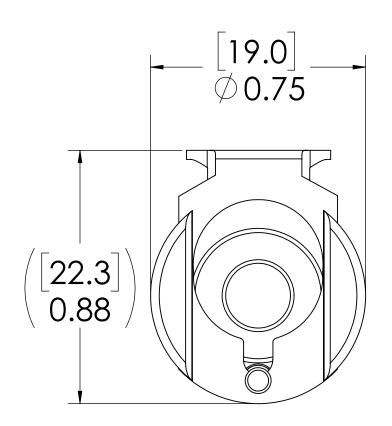

7

8

F

Е

D

С

А

DETAIL A



**SECTION B-B** 



6

6





5

4

## <u>NOTES:</u>

8

- 1. MATERIAL: BRASS
- 2. FINISH: CHROME

7

| 4 | 3                  |                                                                                                                                                                                                                       | 2<br>REVISIONS                                                                                                                                                                                                                                                                                                                                                                         | 1