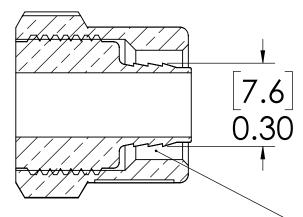

7

8

F

Е

D

С

А

DETAIL A



**SECTION B-B** 



6

6





5

4

## <u>NOTES:</u>

8

- 1. MATERIAL: BRASS
- 2. FINISH: CHROME

7

| 4 | 3                  |                                                                                                                                                                                                                       | 2<br>REVISIONS                                                                                                                                                                                                                                                                                                                                                                         | 1