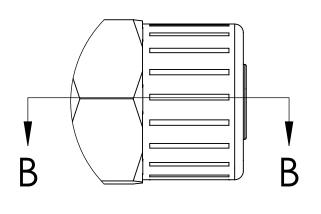

7

8

F

Е

D

С

А

DETAIL A



**SECTION B-B** 



6

6





5

4

## <u>NOTES:</u>

8

- 1. MATERIAL: BRASS
- 2. FINISH: CHROME

7

| 4 | 3                  |                                                                                                                                                                                                                       | 2<br>REVISIONS                                                                                                                                                                                                                                                                                                                                                                         | 1